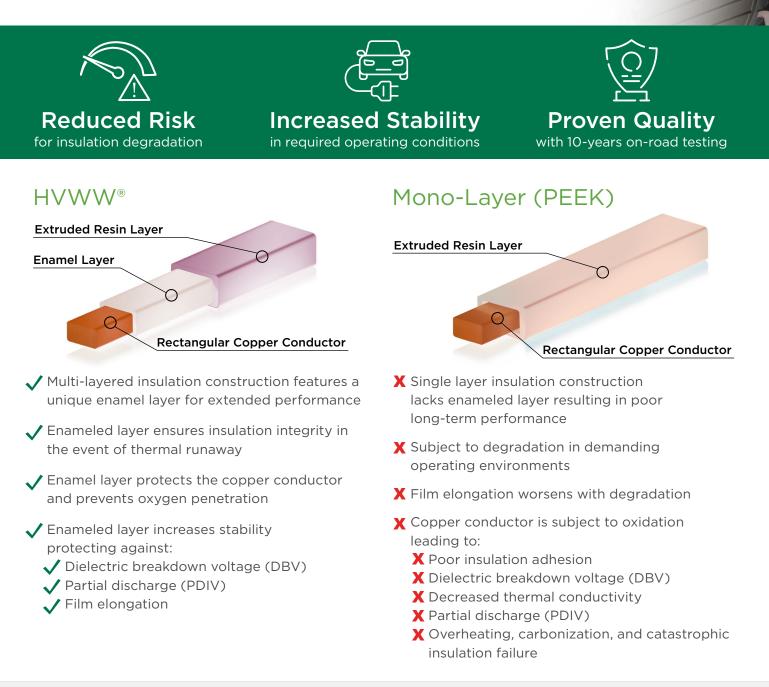

# High Voltage Winding Wire (HVWW®) Outperforms Mono-Layer (PEEK) for EV Applications

HVWW<sup>®</sup> features a unique product construction of heat-resistant enameled copper wire over which an extruded resin layer is added, resulting in a magnet wire product that is highly customizable and unparalleled in performance. For performance and reliability in electric vehicle applications, the choice is clear.

# High Voltage Winding Wire (HVWW<sup>®</sup>) **Exceeding Expectations**

Essex Furukawa offers a HVWW® product designed for use in the automotive industry. Our technology benefits customers demanding lighter weights to achieve smaller and more efficient traction motors.

High voltage creates high heat. In the electric vehicle industry, heat resistance, flexibility and repeated stress are ongoing obstacles to magnet wire performance. Our engineers accepted the challenge to perfect every design element for an exceptional product.

### **Highly Customizable**

Designed to meet specific customer requirements with tight tolerances and no room for imperfections. Varieties of thickness in height and width allow for implementation within new and existing motor technology.

### **Highly Flexible**

A highly flexible design improves the installation process. This also enables new design innovation otherwise not possible with more rigid materials. The malleable rectangular shape fills any gaps, leading to higher power and torque.

## **High Temperature**

The extruded outer layer provides excellent heat resistance and reliability. The unique design can run at a constant temperature of 240°C without any reduced performance. Allows for high voltages of over 1000V without partial discharge (PDIV).